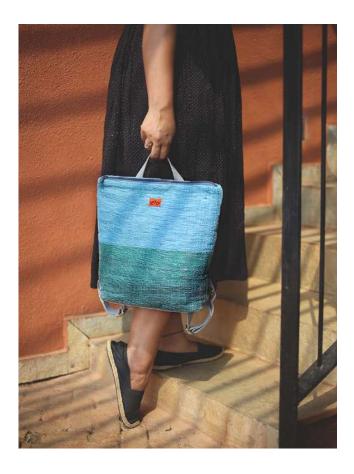

#### BP02–01 Mini Backpack Moonlit

### A small backpack. One that fits the small of your back.

A smallish backpack with a main compartment, zippered inner pocket and two small open pockets
Main compartment large enough to fit a 13-inch laptop
Large zippered pocket to hold your planner, tablet, etc.
Deep open inner pockets for adaptors, earphones, and other accessories
Discreet yet easy-to-access outer pocket with zip for phone, earphones or cards
Adjustable organic cotton shoulder straps

Dimensions 32cm X 26cm X 7cm Plastic Bags Diverted 65 per piece