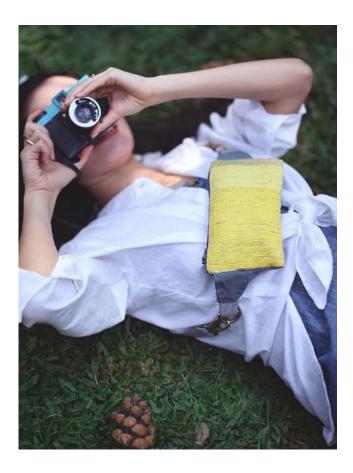

### **BB01–02** Reversible Belt Bag Rain & Shine

Is it a gloomy day or a bright one? With the reversible bag, you can change your mind any time.

- Stylish reversible crossbody bag that doubles as a waist pouch

- Dual coloured & lined with organic cotton fabric
- Zippered inner pocket for small items
- Adjustable & detachable organic cotton strap

Dimensions 11cm X 22cm Plastic Bags Diverted 15 per piece