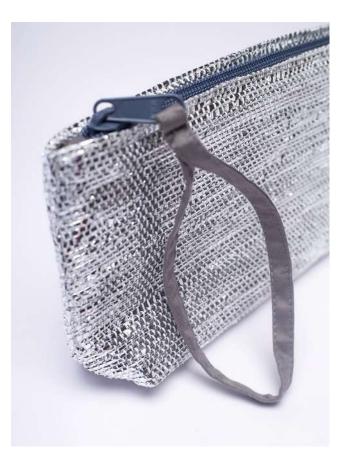

### SL01-02 Sling Purse Aquamarine

#### Grab-&-go purse for all your essentials

- Single compartment zippered purse for all your must-haves
- Slim organic cotton strap that lends a stylish appearance
- Lined with organic cotton fabric

**Dimensions** 12cm X 22cm X 3cm **Plastic Bags Diverted** 20 per piece