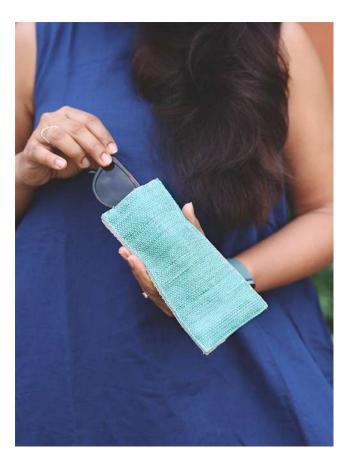

### EC01-02 Eyewear Case Sailing

## Where your glasses should be when they are not on your nose (or head).

- Classic eyewear case padded with organic canvas to protect the lenses
- Slim design to keep your glasses snug
- Crossover canvas strip that prevents the eyewear from slipping out
- Concealed magnetic closure for a sleek look

Dimensions 8.5cm X 17.5cm Plastic Bags Diverted 15 per piece