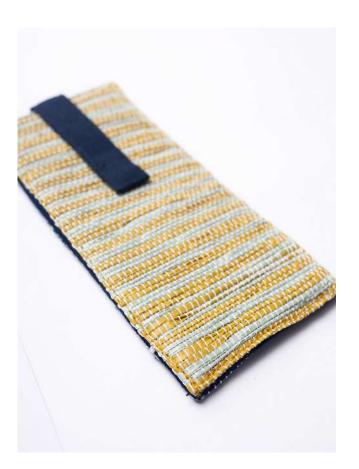

### EC01-01 Eyewear Case Banana

#### Where your glasses should be when they are not on your nose (or head).

- Classic eyewear case padded with organic canvas to protect the lenses
- Slim design to keep your glasses snug
- Crossover canvas strip that prevents the eyewear from slipping out
- Concealed magnetic closure for a sleek look

Dimensions 8.5cm X 17.5cm Plastic Bags Diverted 15 per piece