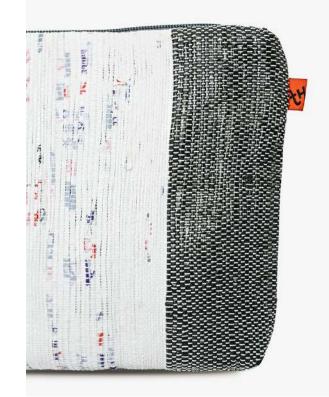

### PC03-03 Wafer Pouch Lemon Ginger

# Zippered pouch for those things that get lost INSIDE a bag

Ultra slim (and super cute) pouch for teeny-tiny items like memory cards, crochet hooks, pens/pencils and eyeliners
Centrally placed zip for better access, even in the corners
Bright colours for quick spotting

Dimensions 20cm X 7cm Plastic Bags Diverted 10 per piece