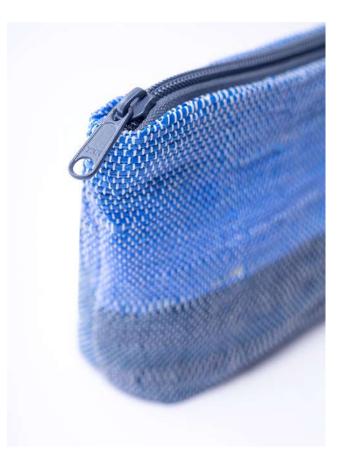

### EC01-02 Eyewear Case Sailing

## Where your glasses should be when they are not on your nose (or head).

- Classic eyewear case padded with organic canvas to protect the lenses
- Slim design to keep your glasses snug
- Crossover canvas strip that prevents the eyewear from slipping out
- Concealed magnetic closure for a sleek look

Dimensions 8.5cm X 17.5cm Plastic Bags Diverted 15 per piece







### **TP01–03** Zippy Pouch Flamingo

## Close your eyes. Think of a zippered pouch. Open your eyes. Here it is!

- A classic single-compartment zippered pouch made of repurposed plastic
- Lined with organic canvas fabric
- Handy container for your everyday essentials
- or travel necessities
- Great eco-friendly gift

Dimensions 12cm X 22cm X 4cm Plastic Bags Diverted 20 per piece





### **TP01–04** Zippy Pouch Inkblot

### Close your eyes. Think of a zippered pouch. Open your eyes. Here it is!

 A classic single-compartment zippered pouch made of repurposed plastic

- Lined with organic canvas fabric
- Handy container for your everyday essentials
- or travel necessities
- Great eco-friendly gift

Dimensions 12cm X 22cm X 4cm Plastic Bags Diverted 20 per piece





### **TP01–02** Zippy Pouch – L Caterpillar

### Close your eyes. Think of a zippered pouch. Open your eyes. Here it is!

 A classic single-compartment zippered pouch made of repurposed plastic

- Lined with organic canvas fabric
- Handy container for your everyday essentials
- or travel necessities
- Great eco-friendly gift

Dimensions 17cm X 23cm X 5cm Plastic Bags Diverted 25 per piece









### **TP