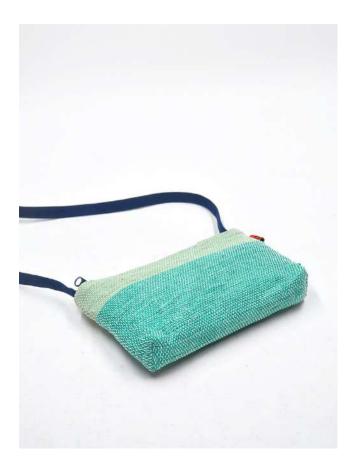

### SL01-02 Sling Purse Aquamarine

#### Grab-&-go purse for all your essentials

- Single compartment zippered purse for all your must-haves
- Slim organic cotton strap that lends a stylish appearance
- Lined with organic cotton fabric

**Dimensions** 12cm X 22cm X 3cm **Plastic Bags Diverted** 20 per piece