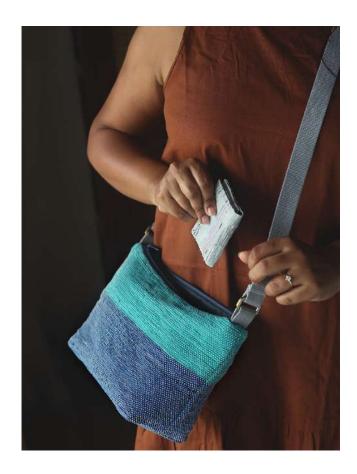

### CB01–03 Kangaroo Crossbody Island

### A compact crossbody bag that's so spacious it could fit a kangaroo.

- Trendy and deceptively spacious zippered crossbody bag
- Easily holds everything you need in a day (e.g. water bottle, small towels, phone, wallet, energy bars, books, tablets)
- Adjustable organic cotton strap makes it convenient to wear
- Fully lined with organic cotton fabric, with one long zippered pocket and two smaller open pockets

Dimensions 19cm X 24cm X 10cm Plastic Bags Diverted 40 per piece