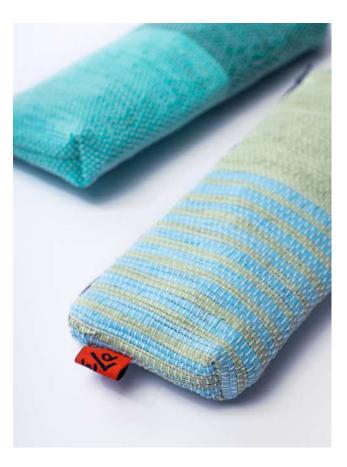

### PC03-03 Wafer Pouch Lemon Ginger

# Zippered pouch for those things that get lost INSIDE a bag

Ultra slim (and super cute) pouch for teeny-tiny items like memory cards, crochet hooks, pens/pencils and eyeliners
Centrally placed zip for better access, even in the corners
Bright colours for quick spotting

Dimensions 20cm X 7cm Plastic Bags Diverted 10 per piece