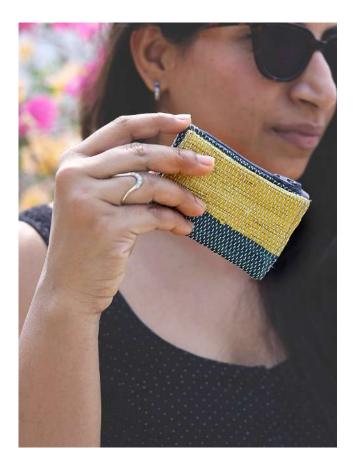

### PC03-03 Wafer Pouch Lemon Ginger

# Zippered pouch for those things that get lost INSIDE a bag

Ultra slim (and super cute) pouch for teeny-tiny items like memory cards, crochet hooks, pens/pencils and eyeliners
Centrally placed zip for better access, even in the corners
Bright colours for quick spotting

Dimensions 20cm X 7cm Plastic Bags Diverted 10 per piece