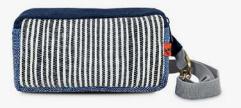

### **BB01–02** Reversible Belt Bag Rain & Shine

Is it a gloomy day or a bright one? With the reversible bag, you can change your mind any time.

- Stylish reversible crossbody bag that doubles as a waist pouch

- Dual coloured & lined with organic cotton fabric
- Zippered inner pocket for small items
- Adjustable & detachable organic cotton strap

Dimensions 11cm X 22cm Plastic Bags Diverted 15 per piece