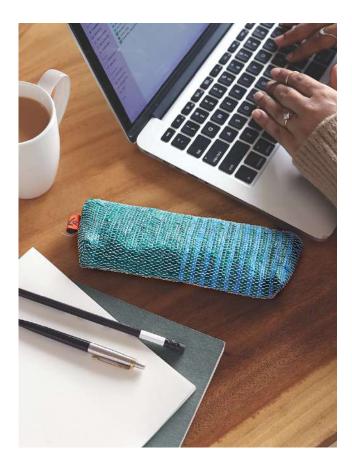

### **TP01–03** Zippy Pouch Flamingo

## Close your eyes. Think of a zippered pouch. Open your eyes. Here it is!

- A classic single-compartment zippered pouch made of repurposed plastic
- Lined with organic canvas fabric
- Handy container for your everyday essentials
- or travel necessities
- Great eco-friendly gift

Dimensions 12cm X 22cm X 4cm Plastic Bags Diverted 20 per piece