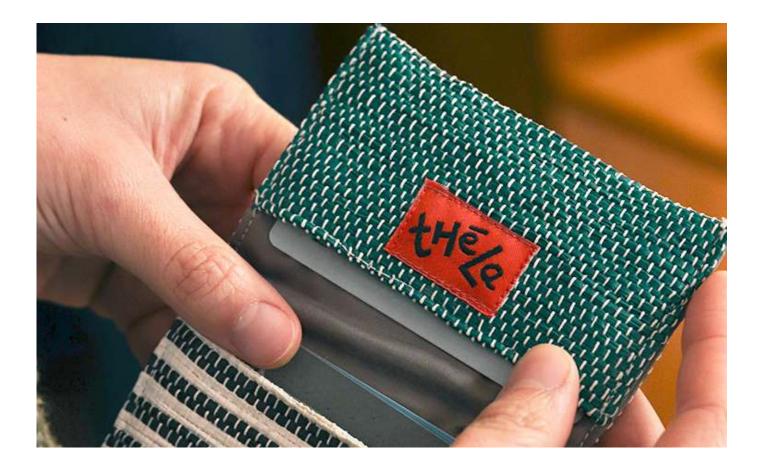

### WL01–01 Cardholder Newsprint

# So you never have to ask "Hey, where's that card?"

- Dual compartment cardholder lined with organic cotton fabric

- Designed to hold all your travel, grocery,
- loyalty, and bank cards in one place

- Magnetic closure and foldable design prevent cards from sliding out

**Dimensions** 10cm X 6cm (closed) 13cm (open) **Plastic Bags Diverted** 5 per piece