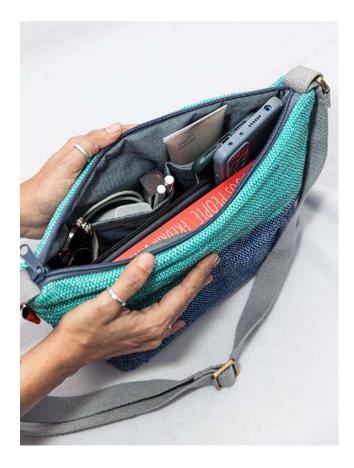

### CB01–03 Kangaroo Crossbody Island

### A compact crossbody bag that's so spacious it could fit a kangaroo.

- Trendy and deceptively spacious zippered crossbody bag
- Easily holds everything you need in a day (e.g. water bottle, small towels, phone, wallet, energy bars, books, tablets)
- Adjustable organic cotton strap makes it convenient to wear
- Fully lined with organic cotton fabric, with one long zippered pocket and two smaller open pockets

Dimensions 19cm X 24cm X 10cm Plastic Bags Diverted 40 per piece