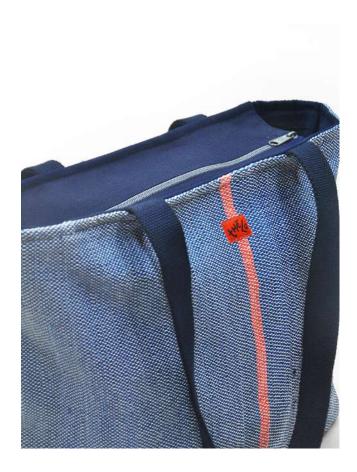

### TT01–03 Classic Tote Lighthouse

#### A trusty, bright-coloured tote that stays on your shoulders while making heads turn

 Roomy & lightweight open tote designed for all-day-long use

– Fully lined with organic cotton fabric

- Includes a large open inner pocket for separating contents

 Broad & sturdy organic cotton canvas straps for superior weight support

- Ideal for all your shopping and errand runs

**Dimensions** 36cm X 30cm X 9cm **Plastic Bags Diverted** 50 per piece