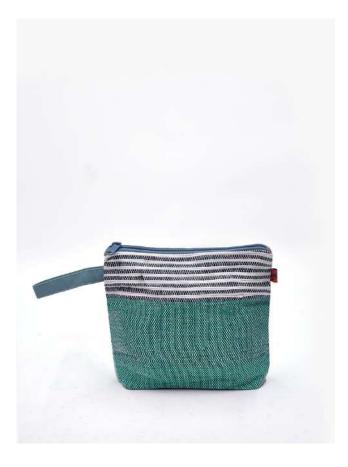

### **PC01–04** Cucumber Pouch Technicolour

Handy pouch, a.k.a. travel organizer, dental kit, stationery case, makeup essentials. Goes by many names.

- Fits-anywhere pouch that carries everyday or travel essentials, like makeup, brushes, art supplies

- Zippered and lined with organic cotton fabric for added protection

- Designed with a base so it sits flat on surfaces

Dimensions 7cm X 19cm X 2.5cm Plastic Bags Diverted 15 per piece