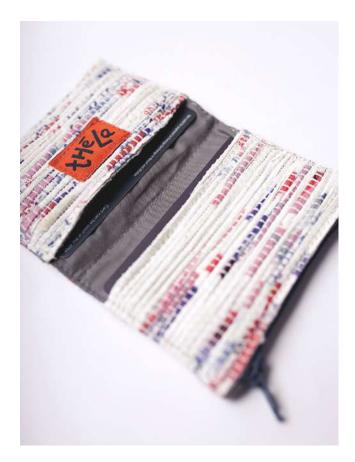

### WL01–01 Cardholder Newsprint

# So you never have to ask "Hey, where's that card?"

- Dual compartment cardholder lined with organic cotton fabric

- Designed to hold all your travel, grocery,
- loyalty, and bank cards in one place

- Magnetic closure and foldable design prevent cards from sliding out

**Dimensions** 10cm X 6cm (closed) 13cm (open) **Plastic Bags Diverted** 5 per piece