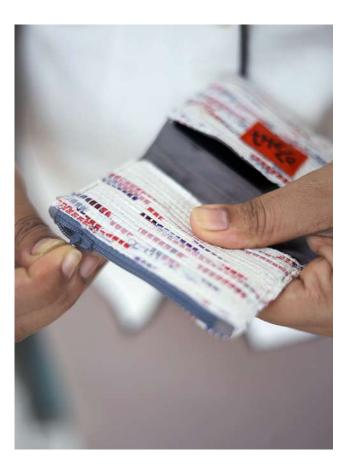

### WL01–01 Cardholder Newsprint

# So you never have to ask "Hey, where's that card?"

- Dual compartment cardholder lined with organic cotton fabric

- Designed to hold all your travel, grocery,
- loyalty, and bank cards in one place

- Magnetic closure and foldable design prevent cards from sliding out

**Dimensions** 10cm X 6cm (closed) 13cm (open) **Plastic Bags Diverted** 5 per piece