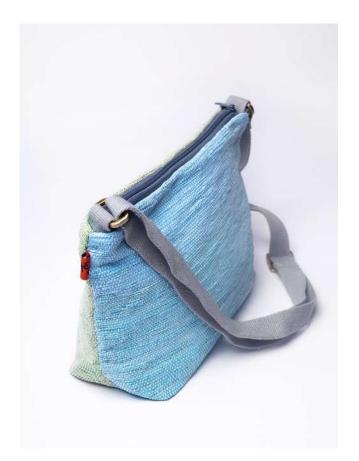

### SL01-02 Sling Purse Aquamarine

#### Grab-&-go purse for all your essentials

- Single compartment zippered purse for all your must-haves
- Slim organic cotton strap that lends a stylish appearance
- Lined with organic cotton fabric

**Dimensions** 12cm X 22cm X 3cm **Plastic Bags Diverted** 20 per piece