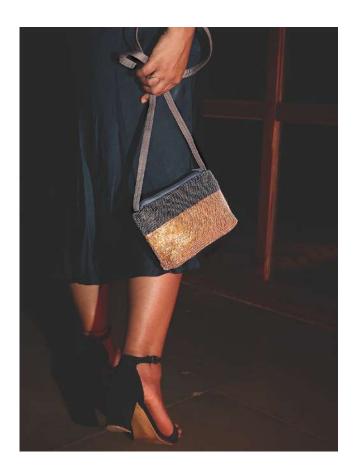

### WC02-01 Wrist Clutch Glitter

### Some want diamonds. Some want purses.

- Slender zippered clutch made from packaging foil
- Fabric-lined main compartment to carry your party essentails
- Zippered inner pocket to protect items from scratches
- Organic cotton loop to wear the clutch on your wrist

**Dimensions** 11cm X 23cm X 4cm **Plastic Bags Diverted** 20 per piece