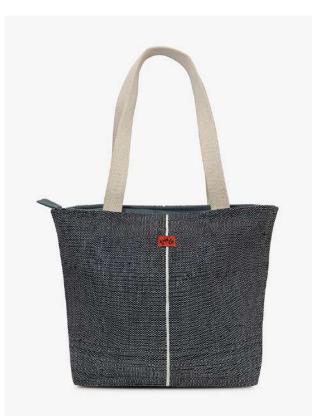

### TT01–03 Classic Tote Lighthouse

#### A trusty, bright-coloured tote that stays on your shoulders while making heads turn

 Roomy & lightweight open tote designed for all-day-long use

– Fully lined with organic cotton fabric

- Includes a large open inner pocket for separating contents

 Broad & sturdy organic cotton canvas straps for superior weight support

- Ideal for all your shopping and errand runs

**Dimensions** 36cm X 30cm X 9cm **Plastic Bags Diverted** 50 per piece