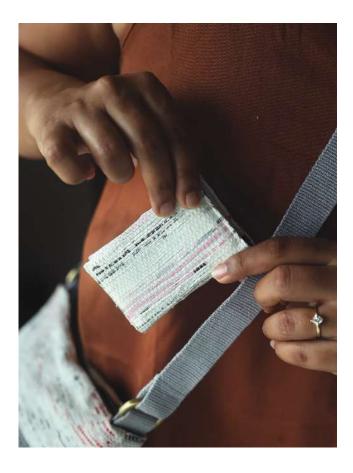

### WL01–01 Cardholder Newsprint

# So you never have to ask "Hey, where's that card?"

- Dual compartment cardholder lined with organic cotton fabric

- Designed to hold all your travel, grocery,
- loyalty, and bank cards in one place

- Magnetic closure and foldable design prevent cards from sliding out

**Dimensions** 10cm X 6cm (closed) 13cm (open) **Plastic Bags Diverted** 5 per piece