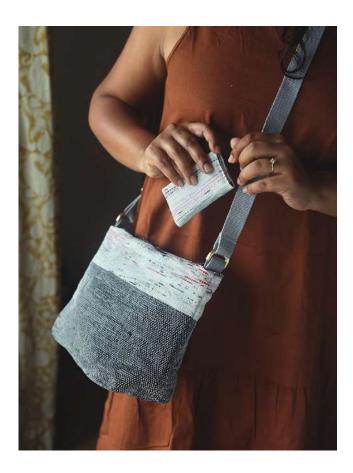

### CB01–03 Kangaroo Crossbody Island

### A compact crossbody bag that's so spacious it could fit a kangaroo.

- Trendy and deceptively spacious zippered crossbody bag
- Easily holds everything you need in a day (e.g. water bottle, small towels, phone, wallet, energy bars, books, tablets)
- Adjustable organic cotton strap makes it convenient to wear
- Fully lined with organic cotton fabric, with one long zippered pocket and two smaller open pockets

Dimensions 19cm X 24cm X 10cm Plastic Bags Diverted 40 per piece