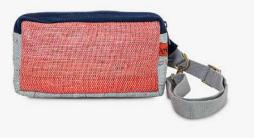

### **BB01–02** Reversible Belt Bag Rain & Shine

Is it a gloomy day or a bright one? With the reversible bag, you can change your mind any time.

- Stylish reversible crossbody bag that doubles as a waist pouch

- Dual coloured & lined with organic cotton fabric
- Zippered inner pocket for small items
- Adjustable & detachable organic cotton strap

Dimensions 11cm X 22cm Plastic Bags Diverted 15 per piece