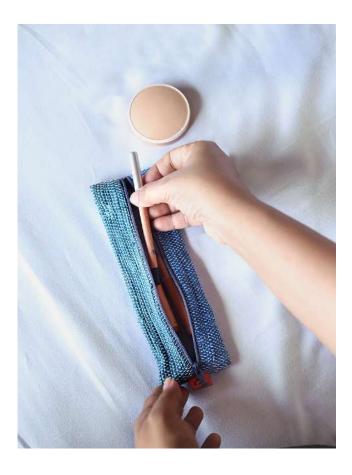

### PC03-03 Wafer Pouch Lemon Ginger

# Zippered pouch for those things that get lost INSIDE a bag

Ultra slim (and super cute) pouch for teeny-tiny items like memory cards, crochet hooks, pens/pencils and eyeliners
Centrally placed zip for better access, even in the corners
Bright colours for quick spotting

Dimensions 20cm X 7cm Plastic Bags Diverted 10 per piece