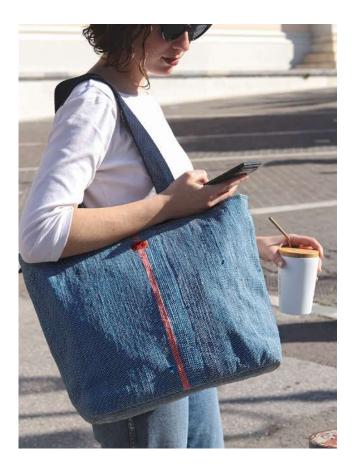

### TT01–03 Classic Tote Lighthouse

#### A trusty, bright-coloured tote that stays on your shoulders while making heads turn

 Roomy & lightweight open tote designed for all-day-long use

– Fully lined with organic cotton fabric

- Includes a large open inner pocket for separating contents

 Broad & sturdy organic cotton canvas straps for superior weight support

- Ideal for all your shopping and errand runs

**Dimensions** 36cm X 30cm X 9cm **Plastic Bags Diverted** 50 per piece