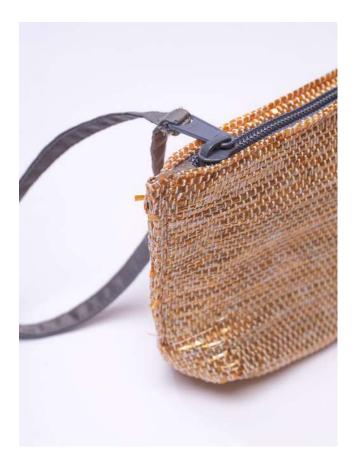

### SL01-03 Sling Purse Gold Mine

#### Grab-&-go purse for all your essentials

- Single compartment zippered purse for all your must-haves
- Slim organic cotton strap that lends a stylish appearance
- Lined with organic cotton fabric

Dimensions 12cm X 22cm X 3cm Plastic Bags Diverted 20 per piece