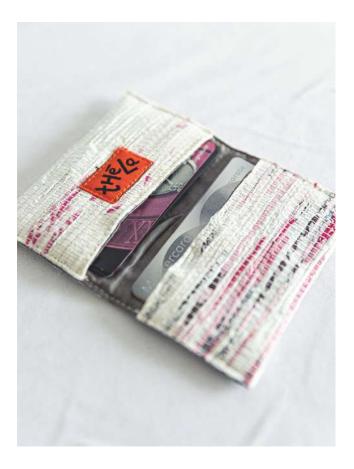

### WL01–01 Cardholder Newsprint

# So you never have to ask "Hey, where's that card?"

- Dual compartment cardholder lined with organic cotton fabric

- Designed to hold all your travel, grocery,
- loyalty, and bank cards in one place

- Magnetic closure and foldable design prevent cards from sliding out

**Dimensions** 10cm X 6cm (closed) 13cm (open) **Plastic Bags Diverted** 5 per piece