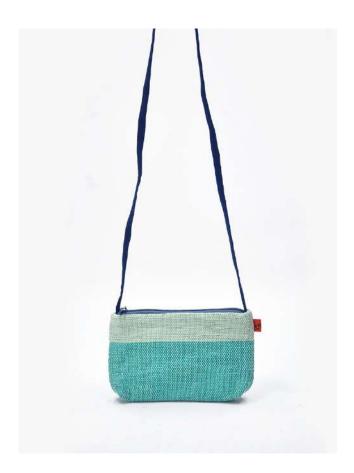

### SL01-02 Sling Purse Aquamarine

#### Grab-&-go purse for all your essentials

- Single compartment zippered purse for all your must-haves
- Slim organic cotton strap that lends a stylish appearance
- Lined with organic cotton fabric

**Dimensions** 12cm X 22cm X 3cm **Plastic Bags Diverted** 20 per piece