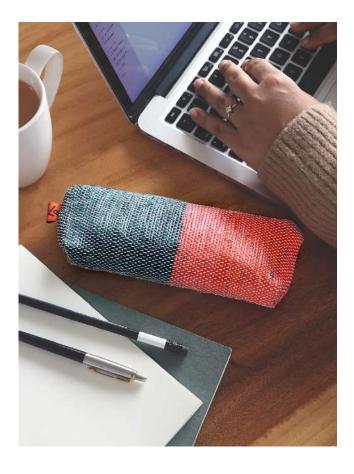

### **TP01–03** Zippy Pouch Flamingo

## Close your eyes. Think of a zippered pouch. Open your eyes. Here it is!

- A classic single-compartment zippered pouch made of repurposed plastic
- Lined with organic canvas fabric
- Handy container for your everyday essentials
- or travel necessities
- Great eco-friendly gift

Dimensions 12cm X 22cm X 4cm Plastic Bags Diverted 20 per piece