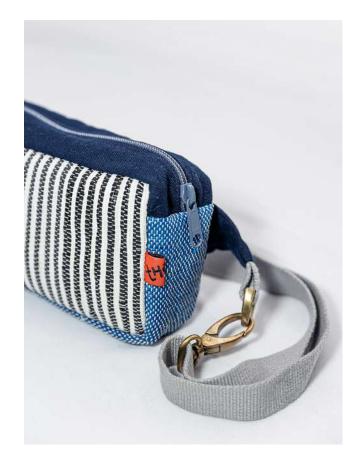

### **BB01–02** Reversible Belt Bag Rain & Shine

Is it a gloomy day or a bright one? With the reversible bag, you can change your mind any time.

- Stylish reversible crossbody bag that doubles as a waist pouch

- Dual coloured & lined with organic cotton fabric
- Zippered inner pocket for small items
- Adjustable & detachable organic cotton strap

Dimensions 11cm X 22cm Plastic Bags Diverted 15 per piece