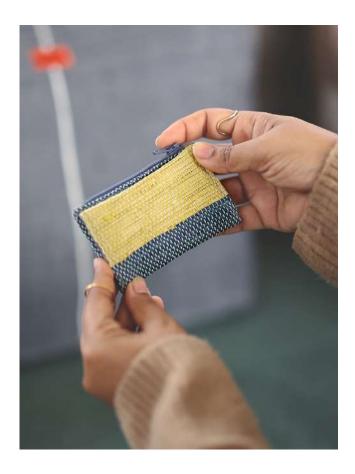

### WL02–01 Pocket Case Newsprint

## A little bit more than a cardholder. A little bit less than a wallet.

- Foldable, dual-sided cardholder with a zippered slot
- Strong magnetic closure to hold the cards in place
- Zippered pocket for loose change
- Palm-sized design that fits into your jeans pocket

**Dimensions** 10cm X 6cm (closed) 13cm (open) **Plastic Bags Diverted** 5 per piece