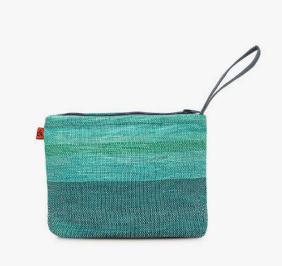

### WC02-01 Wrist Clutch Glitter

### Some want diamonds. Some want purses.

- Slender zippered clutch made from packaging foil
- Fabric-lined main compartment to carry your party essentails
- Zippered inner pocket to protect items from scratches
- Organic cotton loop to wear the clutch on your wrist

**Dimensions** 11cm X 23cm X 4cm **Plastic Bags Diverted** 20 per piece