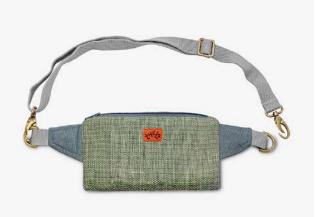

### **BB01–02** Reversible Belt Bag Rain & Shine

Is it a gloomy day or a bright one? With the reversible bag, you can change your mind any time.

- Stylish reversible crossbody bag that doubles as a waist pouch

- Dual coloured & lined with organic cotton fabric
- Zippered inner pocket for small items
- Adjustable & detachable organic cotton strap

Dimensions 11cm X 22cm Plastic Bags Diverted 15 per piece