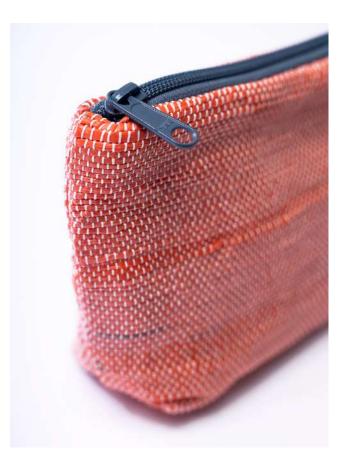

### **PC01–04** Cucumber Pouch Technicolour

Handy pouch, a.k.a. travel organizer, dental kit, stationery case, makeup essentials. Goes by many names.

- Fits-anywhere pouch that carries everyday or travel essentials, like makeup, brushes, art supplies

- Zippered and lined with organic cotton fabric for added protection

- Designed with a base so it sits flat on surfaces

Dimensions 7cm X 19cm X 2.5cm Plastic Bags Diverted 15 per piece