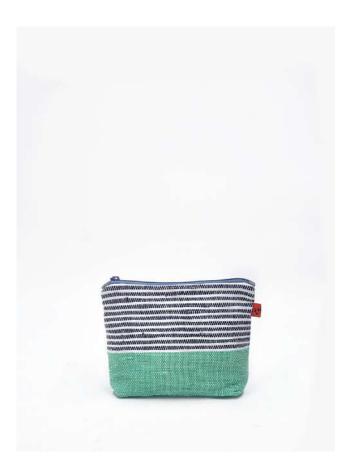

### **PC01–04** Cucumber Pouch Technicolour

Handy pouch, a.k.a. travel organizer, dental kit, stationery case, makeup essentials. Goes by many names.

- Fits-anywhere pouch that carries everyday or travel essentials, like makeup, brushes, art supplies

- Zippered and lined with organic cotton fabric for added protection

- Designed with a base so it sits flat on surfaces

Dimensions 7cm X 19cm X 2.5cm Plastic Bags Diverted 15 per piece