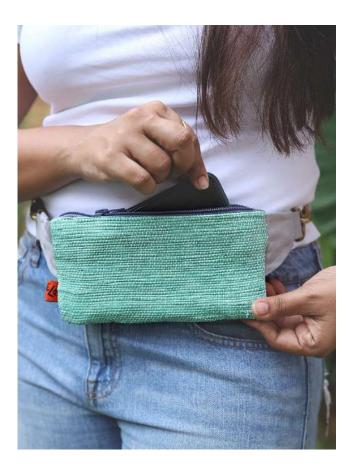

### SL01-02 Sling Purse Aquamarine

#### Grab-&-go purse for all your essentials

- Single compartment zippered purse for all your must-haves
- Slim organic cotton strap that lends a stylish appearance
- Lined with organic cotton fabric

**Dimensions** 12cm X 22cm X 3cm **Plastic Bags Diverted** 20 per piece