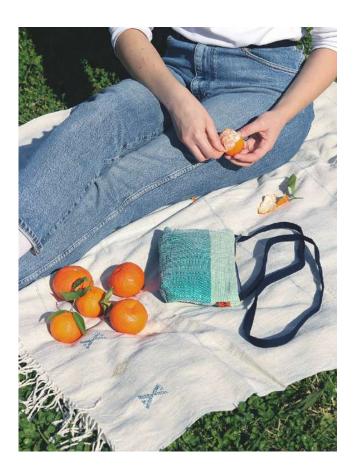

### SL01-02 Sling Purse Aquamarine

#### Grab-&-go purse for all your essentials

- Single compartment zippered purse for all your must-haves
- Slim organic cotton strap that lends a stylish appearance
- Lined with organic cotton fabric

**Dimensions** 12cm X 22cm X 3cm **Plastic Bags Diverted** 20 per piece