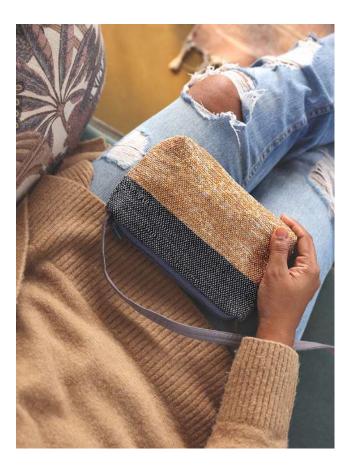

### **BB01–02** Reversible Belt Bag Rain & Shine

Is it a gloomy day or a bright one? With the reversible bag, you can change your mind any time.

- Stylish reversible crossbody bag that doubles as a waist pouch

- Dual coloured & lined with organic cotton fabric
- Zippered inner pocket for small items
- Adjustable & detachable organic cotton strap

Dimensions 11cm X 22cm Plastic Bags Diverted 15 per piece