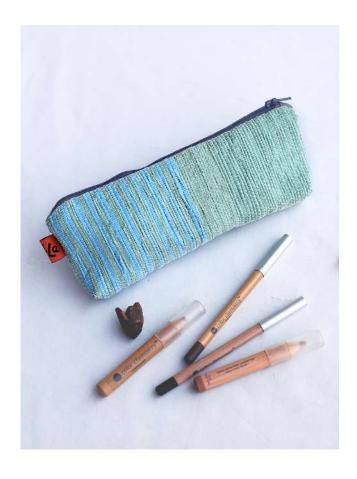

### PC03-03 Wafer Pouch Lemon Ginger

# Zippered pouch for those things that get lost INSIDE a bag

Ultra slim (and super cute) pouch for teeny-tiny items like memory cards, crochet hooks, pens/pencils and eyeliners
Centrally placed zip for better access, even in the corners
Bright colours for quick spotting

Dimensions 20cm X 7cm Plastic Bags Diverted 10 per piece