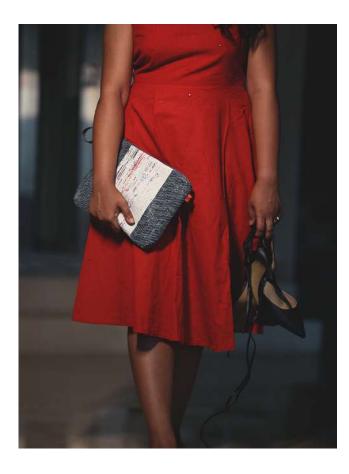

ic Bags Diverted** 20 per piece





### WC02-02 Wrist Clutch Disco

## Some want diamonds. Some want purses.

- Slender zippered clutch made from packaging foil
- Fabric-lined main compartment to carry your party essentails
- Zippered inner pocket to protect items from scratches
- Organic cotton loop to wear the clutch on your wrist

Dimensions 11cm X 23cm X 4cm Plastic Bags Diverted 20 per piece





### WC01–01 Wrist Purse Spearmint

Clutch and carry to a dinner date or a night of dancing. Pairs well with a dress.

- Casually chic, lightweight zippered clutch

- Slim organic cotton side loop for wearing on the wrist

- Zippered secure inner pocket for easy reach

Inner compartment fully lined with organic cotton fabric

Dimensions 19cm X 24cm X 4cm Plastic Bags Diverted 25 per piece







### WC01–02 Wrist Purse Panda

Clutch and carry to a dinner date or a night of dancing. Pairs well with a dress.

- Casually chic, lightweight zippered clutch

- Slim organic cotton side loop for wearing on the wrist

- Zippered secure inner pocket for easy reach

 Inner compartment fully lined with organic cotton fabric

Dimensions 19cm X 24cm X 4cm Plastic Bags Diverted 25 per piece







### **BB01–02** Reversible Belt Bag Rain & Shine

Is it a gloomy day or a bright one? With the reversible bag, you can change your mind any time.

- Stylish reversible crossbody bag that doubles as a waist pouch

- Dual coloured & lined with organic cotton fabric
- Zippered inner pocket for small items
- Adjustable & detachable organic cotton strap

Dimensions 11cm X 22cm Plastic Bags Diverted 15 p