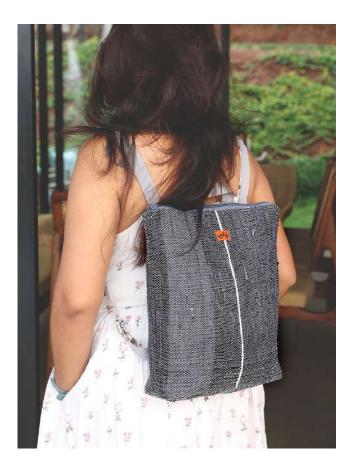

#### BP02–01 Mini Backpack Moonlit

### A small backpack. One that fits the small of your back.

A smallish backpack with a main compartment, zippered inner pocket and two small open pockets
Main compartment large enough to fit a 13-inch laptop
Large zippered pocket to hold your planner, tablet, etc.
Deep open inner pockets for adaptors, earphones, and other accessories
Discreet yet easy-to-access outer pocket with zip for phone, earphones or cards
Adjustable organic cotton shoulder straps

Dimensions 32cm X 26cm X 7cm Plastic Bags Diverted 65 per piece