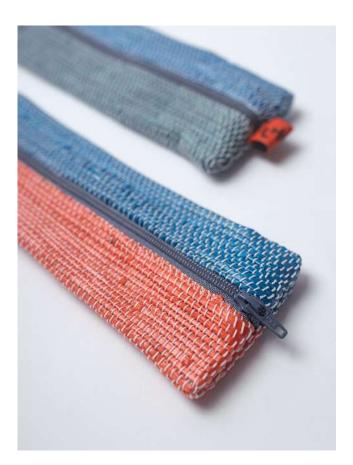

### PC03-03 Wafer Pouch Lemon Ginger

# Zippered pouch for those things that get lost INSIDE a bag

Ultra slim (and super cute) pouch for teeny-tiny items like memory cards, crochet hooks, pens/pencils and eyeliners
Centrally placed zip for better access, even in the corners
Bright colours for quick spotting

Dimensions 20cm X 7cm Plastic Bags Diverted 10 per piece