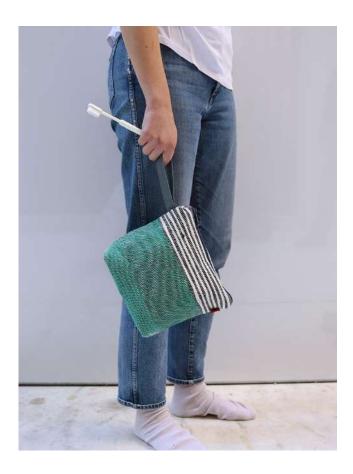

### **PC01–04** Cucumber Pouch Technicolour

Handy pouch, a.k.a. travel organizer, dental kit, stationery case, makeup essentials. Goes by many names.

- Fits-anywhere pouch that carries everyday or travel essentials, like makeup, brushes, art supplies

- Zippered and lined with organic cotton fabric for added protection

- Designed with a base so it sits flat on surfaces

Dimensions 7cm X 19cm X 2.5cm Plastic Bags Diverted 15 per piece