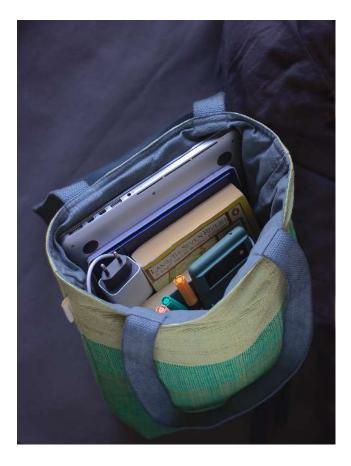

### CB01–03 Kangaroo Crossbody Island

### A compact crossbody bag that's so spacious it could fit a kangaroo.

- Trendy and deceptively spacious zippered crossbody bag
- Easily holds everything you need in a day (e.g. water bottle, small towels, phone, wallet, energy bars, books, tablets)
- Adjustable organic cotton strap makes it convenient to wear
- Fully lined with organic cotton fabric, with one long zippered pocket and two smaller open pockets

Dimensions 19cm X 24cm X 10cm Plastic Bags Diverted 40 per piece