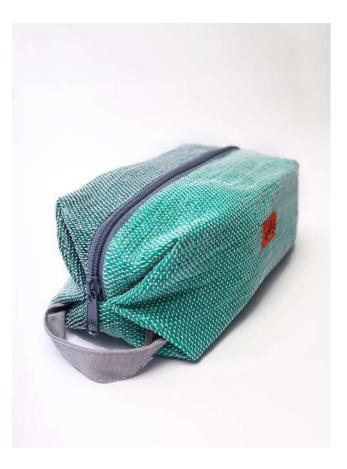

### PC03-03 Wafer Pouch Lemon Ginger

# Zippered pouch for those things that get lost INSIDE a bag

Ultra slim (and super cute) pouch for teeny-tiny items like memory cards, crochet hooks, pens/pencils and eyeliners
Centrally placed zip for better access, even in the corners
Bright colours for quick spotting

Dimensions 20cm X 7cm Plastic Bags Diverted 10 per piece