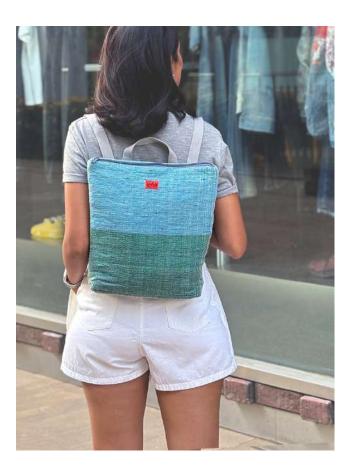

#### BP02–01 Mini Backpack Moonlit

### A small backpack. One that fits the small of your back.

A smallish backpack with a main compartment, zippered inner pocket and two small open pockets
Main compartment large enough to fit a 13-inch laptop
Large zippered pocket to hold your planner, tablet, etc.
Deep open inner pockets for adaptors, earphones, and other accessories
Discreet yet easy-to-access outer pocket with zip for phone, earphones or cards
Adjustable organic cotton shoulder straps

Dimensions 32cm X 26cm X 7cm Plastic Bags Diverted 65 per piece