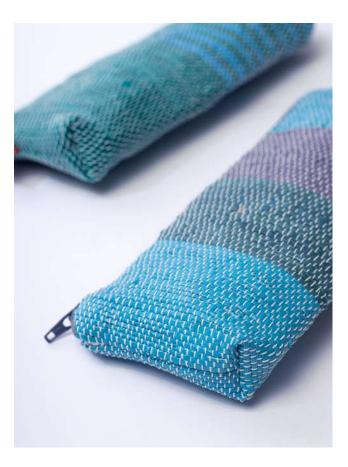

### PC03-03 Wafer Pouch Lemon Ginger

# Zippered pouch for those things that get lost INSIDE a bag

Ultra slim (and super cute) pouch for teeny-tiny items like memory cards, crochet hooks, pens/pencils and eyeliners
Centrally placed zip for better access, even in the corners
Bright colours for quick spotting

Dimensions 20cm X 7cm Plastic Bags Diverted 10 per piece