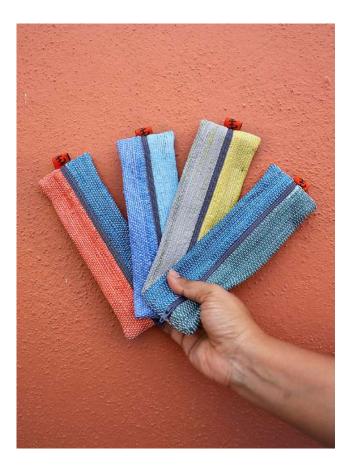

### PC03-03 Wafer Pouch Lemon Ginger

# Zippered pouch for those things that get lost INSIDE a bag

Ultra slim (and super cute) pouch for teeny-tiny items like memory cards, crochet hooks, pens/pencils and eyeliners
Centrally placed zip for better access, even in the corners
Bright colours for quick spotting

Dimensions 20cm X 7cm Plastic Bags Diverted 10 per piece

### PC03-04 Wafer Pouch Scooter

### PC03-05 Wafer Pouch Oceania

Dimensions 20cm X 7cm Plastic Bags Diverted 10 per piece

PC03-06 Wafer Pouch Deep Sea