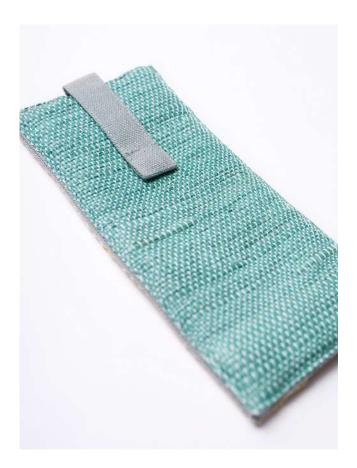

### EC01-02 Eyewear Case Sailing

## Where your glasses should be when they are not on your nose (or head).

- Classic eyewear case padded with organic canvas to protect the lenses
- Slim design to keep your glasses snug
- Crossover canvas strip that prevents the eyewear from slipping out
- Concealed magnetic closure for a sleek look

Dimensions 8.5cm X 17.5cm Plastic Bags Diverted 15 per piece