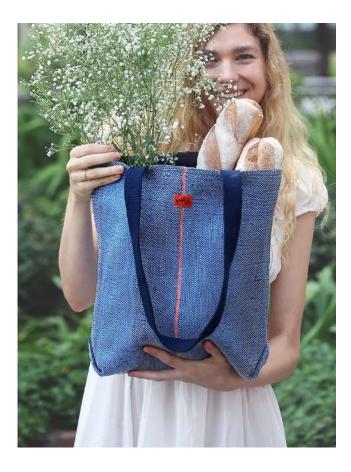

### TT01–03 Classic Tote Lighthouse

#### A trusty, bright-coloured tote that stays on your shoulders while making heads turn

 Roomy & lightweight open tote designed for all-day-long use

– Fully lined with organic cotton fabric

- Includes a large open inner pocket for separating contents

 Broad & sturdy organic cotton canvas straps for superior weight support

- Ideal for all your shopping and errand runs

**Dimensions** 36cm X 30cm X 9cm **Plastic Bags Diverted** 50 per piece