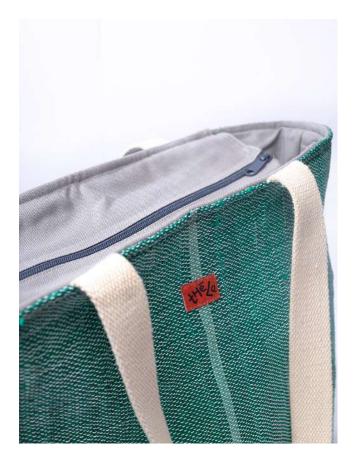

### TT01–03 Classic Tote Lighthouse

#### A trusty, bright-coloured tote that stays on your shoulders while making heads turn

 Roomy & lightweight open tote designed for all-day-long use

– Fully lined with organic cotton fabric

- Includes a large open inner pocket for separating contents

 Broad & sturdy organic cotton canvas straps for superior weight support

- Ideal for all your shopping and errand runs

**Dimensions** 36cm X 30cm X 9cm **Plastic Bags Diverted** 50 per piece