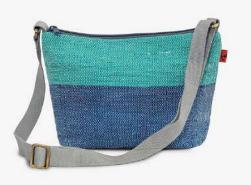

### CB01–03 Kangaroo Crossbody Island

### A compact crossbody bag that's so spacious it could fit a kangaroo.

- Trendy and deceptively spacious zippered crossbody bag
- Easily holds everything you need in a day (e.g. water bottle, small towels, phone, wallet, energy bars, books, tablets)
- Adjustable organic cotton strap makes it convenient to wear
- Fully lined with organic cotton fabric, with one long zippered pocket and two smaller open pockets

Dimensions 19cm X 24cm X 10cm Plastic Bags Diverted 40 per piece