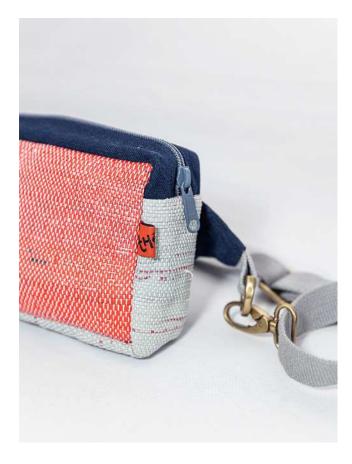

### **BB01–02** Reversible Belt Bag Rain & Shine

Is it a gloomy day or a bright one? With the reversible bag, you can change your mind any time.

- Stylish reversible crossbody bag that doubles as a waist pouch

- Dual coloured & lined with organic cotton fabric
- Zippered inner pocket for small items
- Adjustable & detachable organic cotton strap

Dimensions 11cm X 22cm Plastic Bags Diverted 15 per piece