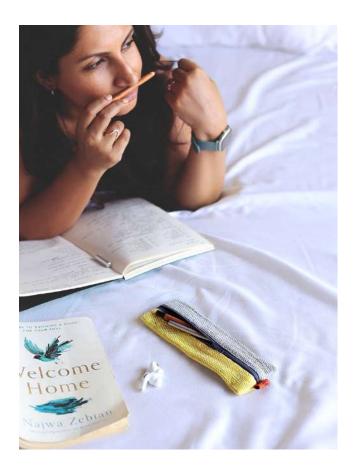

### PC03-03 Wafer Pouch Lemon Ginger

# Zippered pouch for those things that get lost INSIDE a bag

Ultra slim (and super cute) pouch for teeny-tiny items like memory cards, crochet hooks, pens/pencils and eyeliners
Centrally placed zip for better access, even in the corners
Bright colours for quick spotting

Dimensions 20cm X 7cm Plastic Bags Diverted 10 per piece