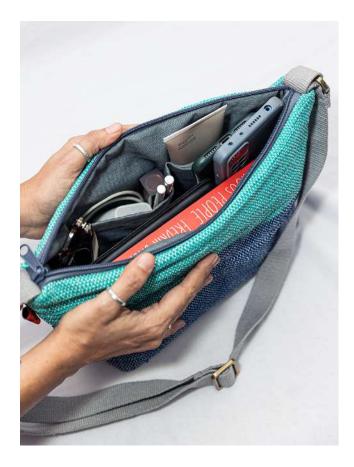

### BB02-01 Roomy Belt Bag Zebra

Take it for a jog. Wear to it a concert. Looks good with everything. Makes everything look good.

- Trendy and spacious belt bag with an adjustable organic cotton strap
- Roomy enough for your phone, passport, and even a small water bottle
- Can be worn across the body or around the waist
- Inner zippered pocket for storing small items

Dimensions 11cm X 22cm X 6cm Plastic Bags Diverted 15 per piece