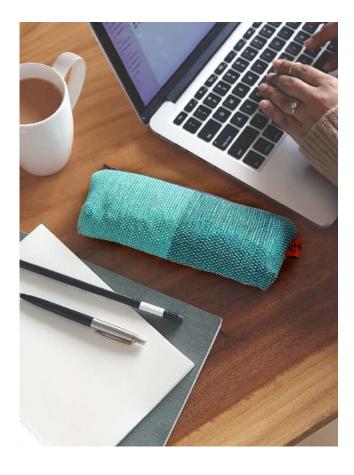

### PC03-03 Wafer Pouch Lemon Ginger

# Zippered pouch for those things that get lost INSIDE a bag

Ultra slim (and super cute) pouch for teeny-tiny items like memory cards, crochet hooks, pens/pencils and eyeliners
Centrally placed zip for better access, even in the corners
Bright colours for quick spotting

Dimensions 20cm X 7cm Plastic Bags Diverted 10 per piece