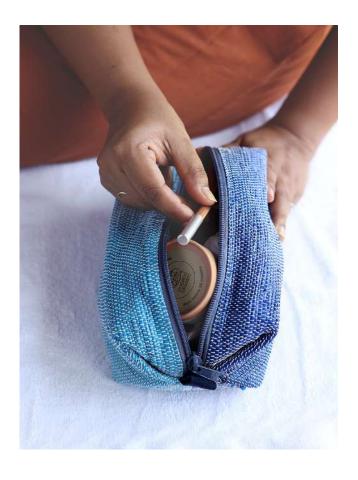

### PC03-05 Wafer Pouch Oceania

# Zippered pouch for those things that get lost INSIDE a bag

Ultra slim (and super cute) pouch for teeny-tiny items like memory cards, crochet hooks, pens/pencils and eyeliners
Centrally placed zip for better access, even in the corners
Bright colours for quick spotting

Dimensions 20cm X 7cm Plastic Bags Diverted 10 per piece

PC03-06 Wafer Pouch Deep Sea