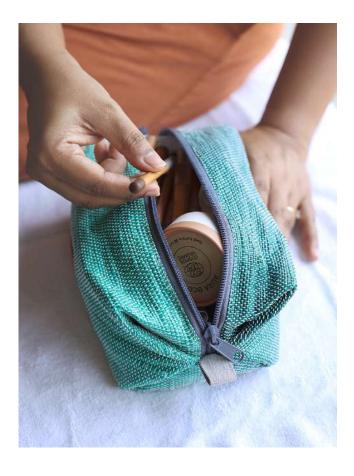

### PC03-03 Wafer Pouch Lemon Ginger

# Zippered pouch for those things that get lost INSIDE a bag

Ultra slim (and super cute) pouch for teeny-tiny items like memory cards, crochet hooks, pens/pencils and eyeliners
Centrally placed zip for better access, even in the corners
Bright colours for quick spotting

Dimensions 20cm X 7cm Plastic Bags Diverted 10 per piece