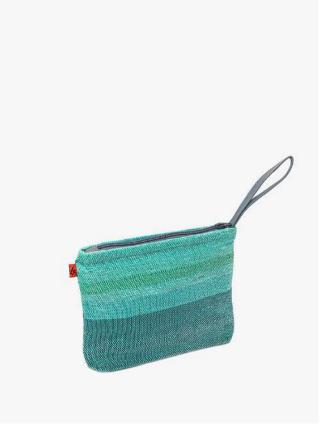

### WC02-01 Wrist Clutch Glitter

### Some want diamonds. Some want purses.

- Slender zippered clutch made from packaging foil
- Fabric-lined main compartment to carry your party essentails
- Zippered inner pocket to protect items from scratches
- Organic cotton loop to wear the clutch on your wrist

**Dimensions** 11cm X 23cm X 4cm **Plastic Bags Diverted** 20 per piece