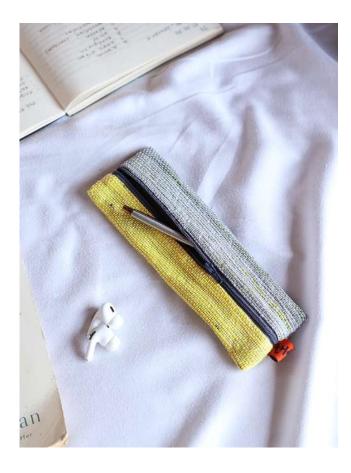

### PC03-03 Wafer Pouch Lemon Ginger

# Zippered pouch for those things that get lost INSIDE a bag

Ultra slim (and super cute) pouch for teeny-tiny items like memory cards, crochet hooks, pens/pencils and eyeliners
Centrally placed zip for better access, even in the corners
Bright colours for quick spotting

Dimensions 20cm X 7cm Plastic Bags Diverted 10 per piece