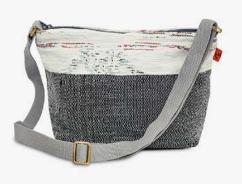

### **BB01–02** Reversible Belt Bag Rain & Shine

Is it a gloomy day or a bright one? With the reversible bag, you can change your mind any time.

- Stylish reversible crossbody bag that doubles as a waist pouch

- Dual coloured & lined with organic cotton fabric
- Zippered inner pocket for small items
- Adjustable & detachable organic cotton strap

Dimensions 11cm X 22cm Plastic Bags Diverted 15 per piece