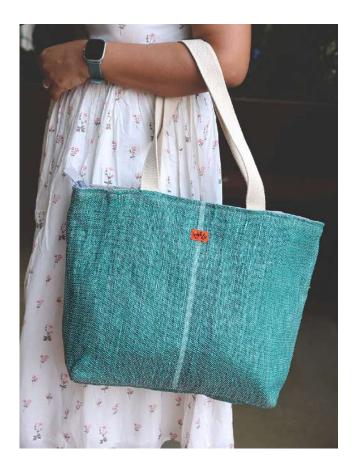

### TT01-03 Classic Tote Iceberg Lettuce

#### A trusty, bright-coloured tote that stays on your shoulders while making heads turn

 Roomy & lightweight open tote designed for all-day-long use

- Fully lined with organic cotton fabric

- Includes a large open inner pocket for separating contents

 Broad & sturdy organic cotton canvas straps for superior weight support

- Ideal for all your shopping and errand runs

**Dimensions** 36cm X 30cm X 9cm **Plastic Bags Diverted** 50 per piece