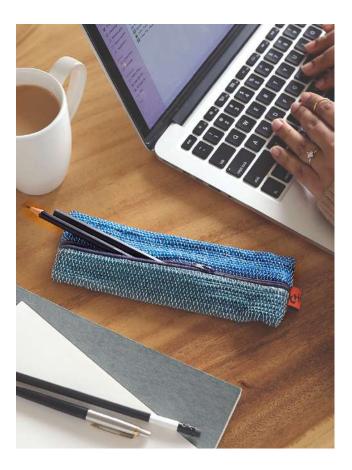

### PC03-03 Wafer Pouch Lemon Ginger

# Zippered pouch for those things that get lost INSIDE a bag

Ultra slim (and super cute) pouch for teeny-tiny items like memory cards, crochet hooks, pens/pencils and eyeliners
Centrally placed zip for better access, even in the corners
Bright colours for quick spotting

Dimensions 20cm X 7cm Plastic Bags Diverted 10 per piece