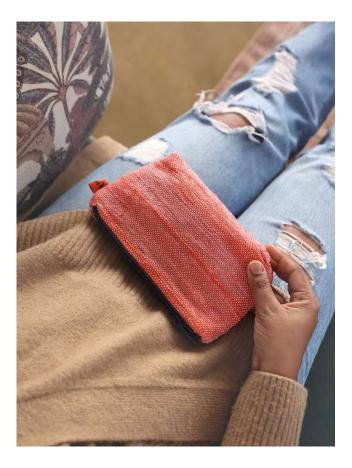

### **PC01–04** Cucumber Pouch Technicolour

Handy pouch, a.k.a. travel organizer, dental kit, stationery case, makeup essentials. Goes by many names.

- Fits-anywhere pouch that carries everyday or travel essentials, like makeup, brushes, art supplies

- Zippered and lined with organic cotton fabric for added protection

- Designed with a base so it sits flat on surfaces

Dimensions 7cm X 19cm X 2.5cm Plastic Bags Diverted 15 per piece