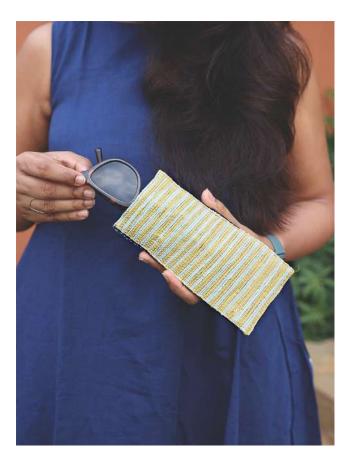

### EC01-01 Eyewear Case Banana

#### Where your glasses should be when they are not on your nose (or head).

- Classic eyewear case padded with organic canvas to protect the lenses
- Slim design to keep your glasses snug
- Crossover canvas strip that prevents the eyewear from slipping out
- Concealed magnetic closure for a sleek look

Dimensions 8.5cm X 17.5cm Plastic Bags Diverted 15 per piece