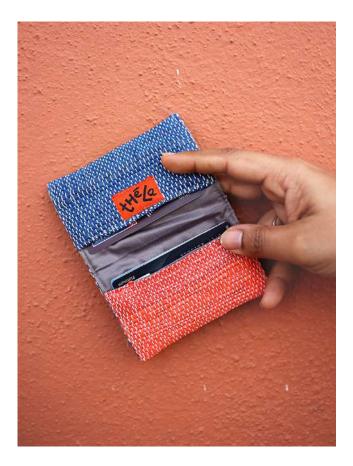

### WL02–01 Pocket Case Newsprint

## A little bit more than a cardholder. A little bit less than a wallet.

- Foldable, dual-sided cardholder with a zippered slot
- Strong magnetic closure to hold the cards in place
- Zippered pocket for loose change
- Palm-sized design that fits into your jeans pocket

**Dimensions** 10cm X 6cm (closed) 13cm (open) **Plastic Bags Diverted** 5 per piece