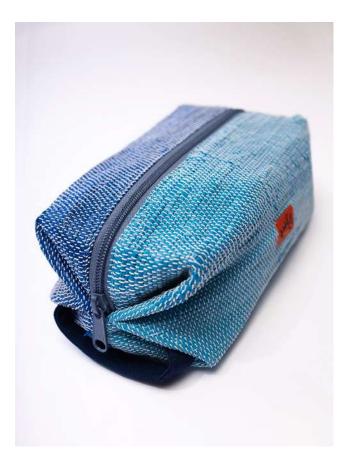

### PC03-05 Wafer Pouch Oceania

# Zippered pouch for those things that get lost INSIDE a bag

Ultra slim (and super cute) pouch for teeny-tiny items like memory cards, crochet hooks, pens/pencils and eyeliners
Centrally placed zip for better access, even in the corners
Bright colours for quick spotting

Dimensions 20cm X 7cm Plastic Bags Diverted 10 per piece

PC03-06 Wafer Pouch Deep Sea