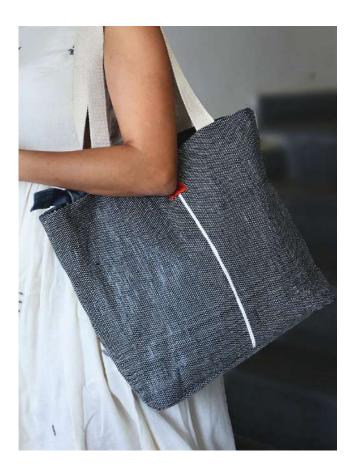

### TT01–03 Classic Tote Lighthouse

#### A trusty, bright-coloured tote that stays on your shoulders while making heads turn

 Roomy & lightweight open tote designed for all-day-long use

– Fully lined with organic cotton fabric

- Includes a large open inner pocket for separating contents

 Broad & sturdy organic cotton canvas straps for superior weight support

- Ideal for all your shopping and errand runs

**Dimensions** 36cm X 30cm X 9cm **Plastic Bags Diverted** 50 per piece