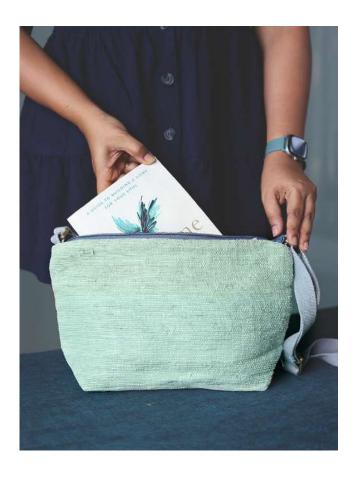

### **PC01–04** Cucumber Pouch Technicolour

Handy pouch, a.k.a. travel organizer, dental kit, stationery case, makeup essentials. Goes by many names.

- Fits-anywhere pouch that carries everyday or travel essentials, like makeup, brushes, art supplies

- Zippered and lined with organic cotton fabric for added protection

- Designed with a base so it sits flat on surfaces

Dimensions 7cm X 19cm X 2.5cm Plastic Bags Diverted 15 per piece