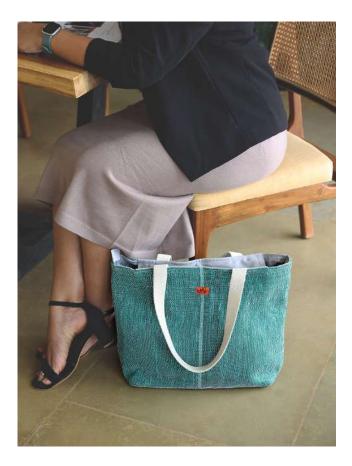

### TT01–03 Classic Tote Lighthouse

#### A trusty, bright-coloured tote that stays on your shoulders while making heads turn

 Roomy & lightweight open tote designed for all-day-long use

– Fully lined with organic cotton fabric

- Includes a large open inner pocket for separating contents

 Broad & sturdy organic cotton canvas straps for superior weight support

- Ideal for all your shopping and errand runs

**Dimensions** 36cm X 30cm X 9cm **Plastic Bags Diverted** 50 per piece