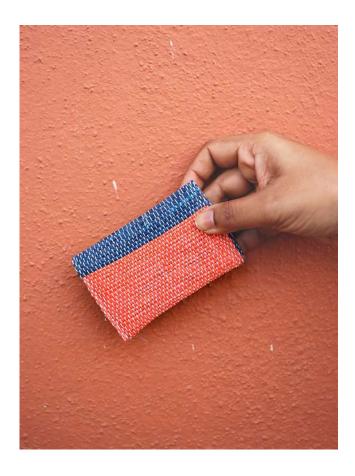

### WL01–01 Cardholder Newsprint

# So you never have to ask "Hey, where's that card?"

- Dual compartment cardholder lined with organic cotton fabric

- Designed to hold all your travel, grocery,
- loyalty, and bank cards in one place

- Magnetic closure and foldable design prevent cards from sliding out

**Dimensions** 10cm X 6cm (closed) 13cm (open) **Plastic Bags Diverted** 5 per piece