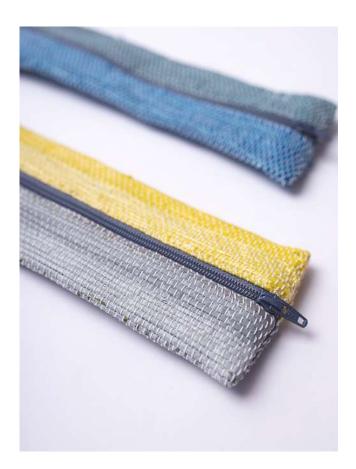

### PC03-03 Wafer Pouch Lemon Ginger

# Zippered pouch for those things that get lost INSIDE a bag

Ultra slim (and super cute) pouch for teeny-tiny items like memory cards, crochet hooks, pens/pencils and eyeliners
Centrally placed zip for better access, even in the corners
Bright colours for quick spotting

Dimensions 20cm X 7cm Plastic Bags Diverted 10 per piece