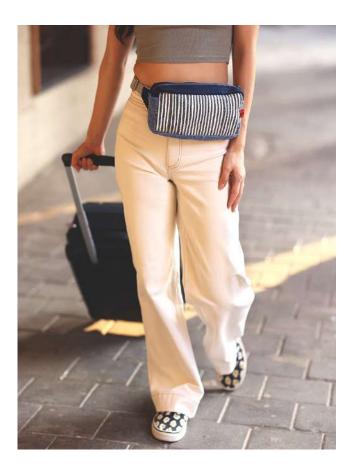

### **BB01–02** Reversible Belt Bag Rain & Shine

Is it a gloomy day or a bright one? With the reversible bag, you can change your mind any time.

- Stylish reversible crossbody bag that doubles as a waist pouch

- Dual coloured & lined with organic cotton fabric
- Zippered inner pocket for small items
- Adjustable & detachable organic cotton strap

Dimensions 11cm X 22cm Plastic Bags Diverted 15 per piece