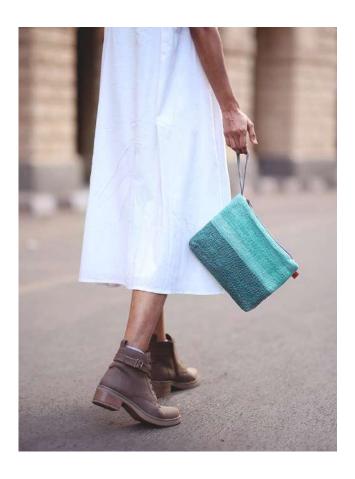

### WC02-01 Wrist Clutch Glitter

### Some want diamonds. Some want purses.

- Slender zippered clutch made from packaging foil
- Fabric-lined main compartment to carry your party essentails
- Zippered inner pocket to protect items from scratches
- Organic cotton loop to wear the clutch on your wrist

**Dimensions** 11cm X 23cm X 4cm **Plastic Bags Diverted** 20 per piece