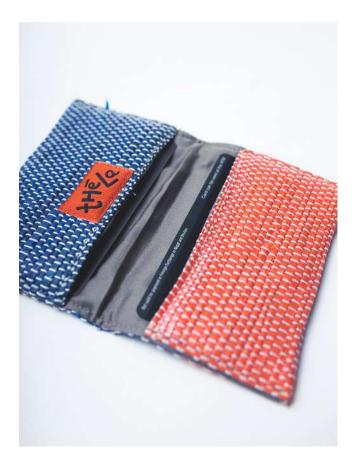

### WL01–01 Cardholder Newsprint

# So you never have to ask "Hey, where's that card?"

- Dual compartment cardholder lined with organic cotton fabric

- Designed to hold all your travel, grocery,
- loyalty, and bank cards in one place

- Magnetic closure and foldable design prevent cards from sliding out

**Dimensions** 10cm X 6cm (closed) 13cm (open) **Plastic Bags Diverted** 5 per piece