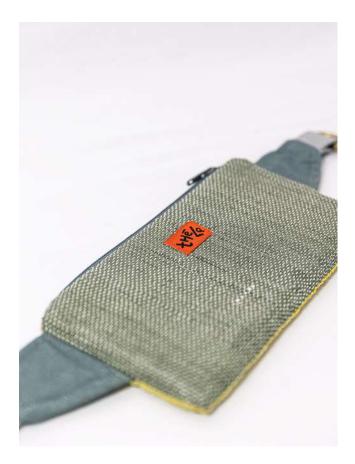

### **BB01–02** Reversible Belt Bag Rain & Shine

Is it a gloomy day or a bright one? With the reversible bag, you can change your mind any time.

- Stylish reversible crossbody bag that doubles as a waist pouch

- Dual coloured & lined with organic cotton fabric
- Zippered inner pocket for small items
- Adjustable & detachable organic cotton strap

Dimensions 11cm X 22cm Plastic Bags Diverted 15 per piece