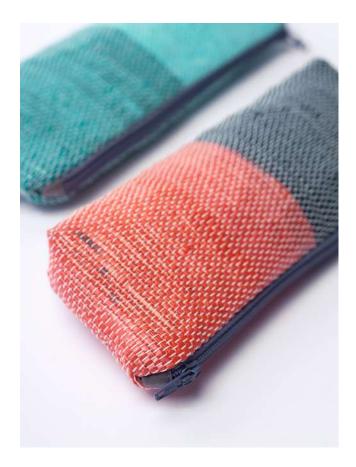

### EC01-01 Eyewear Case Banana

#### Where your glasses should be when they are not on your nose (or head).

- Classic eyewear case padded with organic canvas to protect the lenses
- Slim design to keep your glasses snug
- Crossover canvas strip that prevents the eyewear from slipping out
- Concealed magnetic closure for a sleek look

Dimensions 8.5cm X 17.5cm Plastic Bags Diverted 15 per piece

### EC01-02 Eyewear Case Sailing

## Where your glasses should be when they are not on your nose (or head).

- Classic eyewear case padded with organic canvas to protect the lenses
- Slim design to keep your glasses snug
- Crossover canvas strip that prevents the eyewear from slipping out
- Concealed magnetic closure for a sleek look