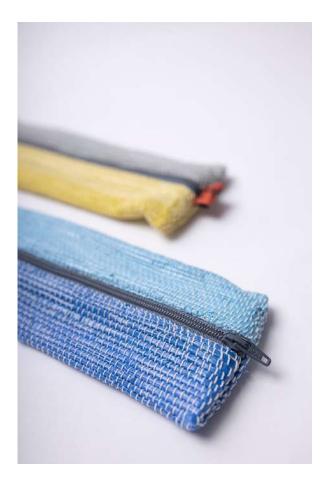

### PC03-03 Wafer Pouch Lemon Ginger

# Zippered pouch for those things that get lost INSIDE a bag

Ultra slim (and super cute) pouch for teeny-tiny items like memory cards, crochet hooks, pens/pencils and eyeliners
Centrally placed zip for better access, even in the corners
Bright colours for quick spotting

Dimensions 20cm X 7cm Plastic Bags Diverted 10 per piece

### PC03-04 Wafer Pouch Scooter