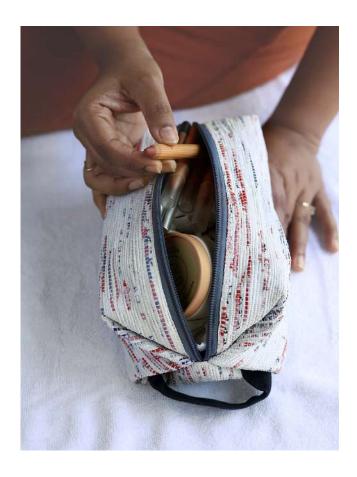

### **TP03–05** Pouch Potato Newsprint

# The quintessential utility pouch. Stuffs like a potato. Sits like a couch.

Multi-utility pouch for toiletries, electronics,
accessories and pretty much anything you think of
Designed with a wide base so that it sits on
any surface

- Sturdy side loop makes it easy to carry & hang
- Longitudinal central zipper for convenient access
- Water-resistant, super spacious & fabric-lined

**Dimensions** 10cm X 20cm X 11.5cm **Plastic Bags Diverted** 30 per piece