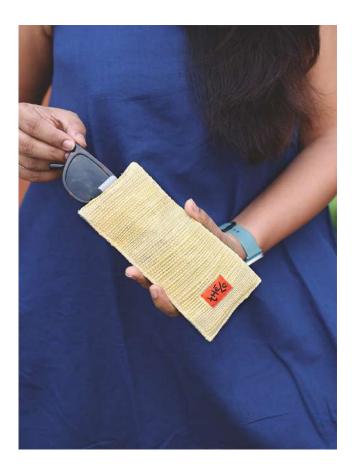

### EC01-01 Eyewear Case Banana

#### Where your glasses should be when they are not on your nose (or head).

- Classic eyewear case padded with organic canvas to protect the lenses
- Slim design to keep your glasses snug
- Crossover canvas strip that prevents the eyewear from slipping out
- Concealed magnetic closure for a sleek look

Dimensions 8.5cm X 17.5cm Plastic Bags Diverted 15 per piece