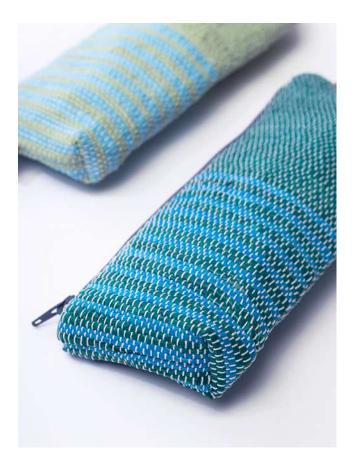

### PC03-03 Wafer Pouch Lemon Ginger

# Zippered pouch for those things that get lost INSIDE a bag

Ultra slim (and super cute) pouch for teeny-tiny items like memory cards, crochet hooks, pens/pencils and eyeliners
Centrally placed zip for better access, even in the corners
Bright colours for quick spotting

Dimensions 20cm X 7cm Plastic Bags Diverted 10 per piece