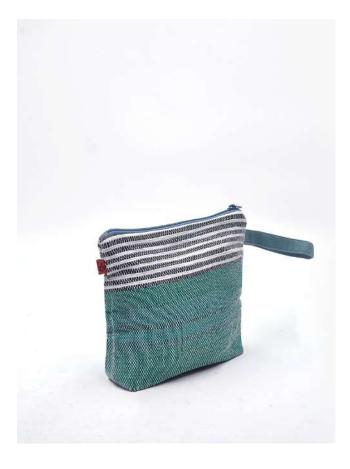

### **PC01–04** Cucumber Pouch Technicolour

Handy pouch, a.k.a. travel organizer, dental kit, stationery case, makeup essentials. Goes by many names.

- Fits-anywhere pouch that carries everyday or travel essentials, like makeup, brushes, art supplies

- Zippered and lined with organic cotton fabric for added protection

- Designed with a base so it sits flat on surfaces

Dimensions 7cm X 19cm X 2.5cm Plastic Bags Diverted 15 per piece