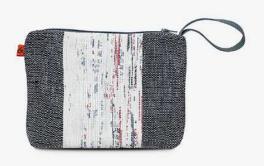

### WC02-01 Wrist Clutch Glitter

### Some want diamonds. Some want purses.

- Slender zippered clutch made from packaging foil
- Fabric-lined main compartment to carry your party essentails
- Zippered inner pocket to protect items from scratches
- Organic cotton loop to wear the clutch on your wrist

**Dimensions** 11cm X 23cm X 4cm **Plastic Bags Diverted** 20 per piece