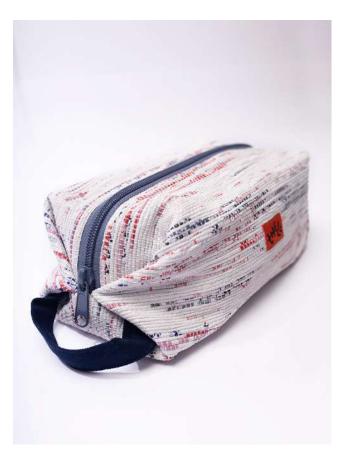

### **TP03–05** Pouch Potato Newsprint

# The quintessential utility pouch. Stuffs like a potato. Sits like a couch.

Multi-utility pouch for toiletries, electronics,
accessories and pretty much anything you think of
Designed with a wide base so that it sits on
any surface

- Sturdy side loop makes it easy to carry & hang
- Longitudinal central zipper for convenient access
- Water-resistant, super spacious & fabric-lined

**Dimensions** 10cm X 20cm X 11.5cm **Plastic Bags Diverted** 30 per piece