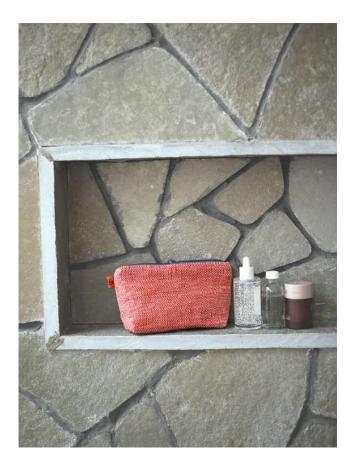

### **PC01–04** Cucumber Pouch Technicolour

Handy pouch, a.k.a. travel organizer, dental kit, stationery case, makeup essentials. Goes by many names.

- Fits-anywhere pouch that carries everyday or travel essentials, like makeup, brushes, art supplies

- Zippered and lined with organic cotton fabric for added protection

- Designed with a base so it sits flat on surfaces

Dimensions 7cm X 19cm X 2.5cm Plastic Bags Diverted 15 per piece