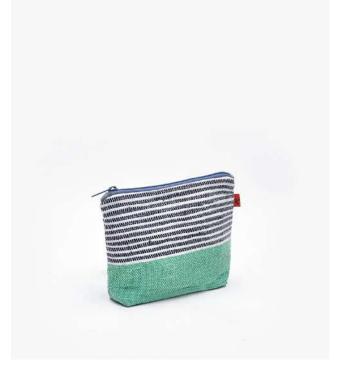

ted 15 per piece







### **TP01–03** Zippy Pouch Flamingo

## Close your eyes. Think of a zippered pouch. Open your eyes. Here it is!

- A classic single-compartment zippered pouch made of repurposed plastic
- Lined with organic canvas fabric
- Handy container for your everyday essentials
- or travel necessities
- Great eco-friendly gift

Dimensions 12cm X 22cm X 4cm Plastic Bags Diverted 20 per piece





### **TP01–04** Zippy Pouch Inkblot

### Close your eyes. Think of a zippered pouch. Open your eyes. Here it is!

 A classic single-compartment zippered pouch made of repurposed plastic

- Lined with organic canvas fabric
- Handy container for your everyday essentials
- or travel necessities
- Great eco-friendly gift

Dimensions 12cm X 22cm X 4cm Plastic Bags Diverted 20 per piece





### **TP01–02** Zippy Pouch – L Caterpillar

### Close your eyes. Think of a zippered pouch. Open your eyes. Here it is!

 A classic single-compartment zippered pouch made of repurposed plastic

- Lined with organic canvas fabric
- Handy container for your everyday essentials
- or travel necessities
- Great eco-friendly gift

Dimensions 17cm X 23cm X 5cm Plastic Bags Diverted 25 per piece









### **TP03–02** Matiana Pouch Snow Pine

# A pouch so deep that we named it after the deepest ocean trench

- THE most sensible toiletry pouch for a month-long trip (or even longer)
- Fits at least three 300-ml bottles in standing position
- Designed with a wide base that offers good support
- Sturdy loop lets you hang the pouch on the bathroom door

**Dimensions** 23cm X 25cm X 6cm **Plastic B