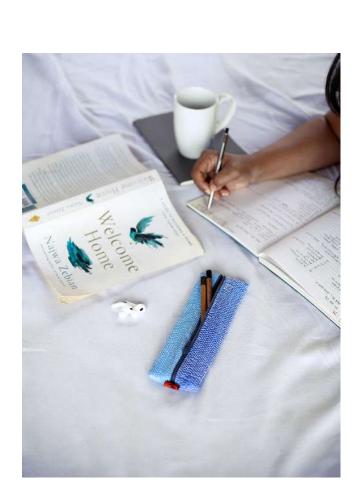

### PC03-03 Wafer Pouch Lemon Ginger

# Zippered pouch for those things that get lost INSIDE a bag

Ultra slim (and super cute) pouch for teeny-tiny items like memory cards, crochet hooks, pens/pencils and eyeliners
Centrally placed zip for better access, even in the corners
Bright colours for quick spotting

Dimensions 20cm X 7cm Plastic Bags Diverted 10 per piece