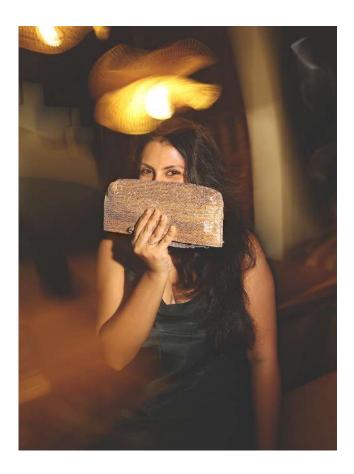

### WC02-01 Wrist Clutch Glitter

### Some want diamonds. Some want purses.

- Slender zippered clutch made from packaging foil
- Fabric-lined main compartment to carry your party essentails
- Zippered inner pocket to protect items from scratches
- Organic cotton loop to wear the clutch on your wrist

**Dimensions** 11cm X 23cm X 4cm **Plastic Bags Diverted** 20 per piece