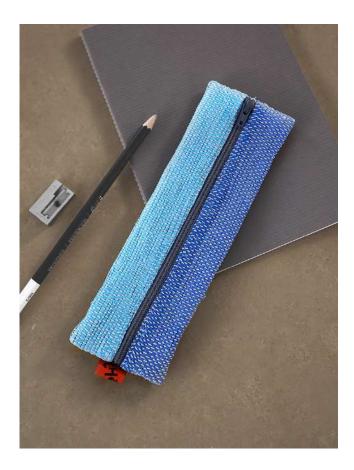

### PC03-03 Wafer Pouch Lemon Ginger

# Zippered pouch for those things that get lost INSIDE a bag

Ultra slim (and super cute) pouch for teeny-tiny items like memory cards, crochet hooks, pens/pencils and eyeliners
Centrally placed zip for better access, even in the corners
Bright colours for quick spotting

Dimensions 20cm X 7cm Plastic Bags Diverted 10 per piece