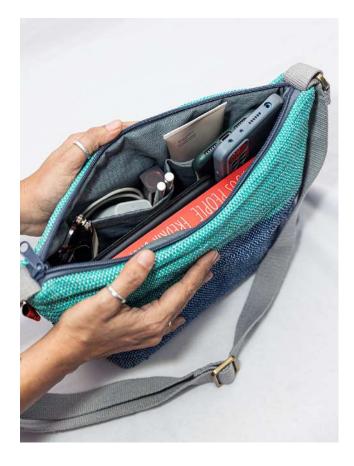

### BB02-01 Roomy Belt Bag Zebra

Take it for a jog. Wear to it a concert. Looks good with everything. Makes everything look good.

- Trendy and spacious belt bag with an adjustable organic cotton strap
- Roomy enough for your phone, passport, and even a small water bottle
- Can be worn across the body or around the waist
- Inner zippered pocket for storing small items

Dimensions 11cm X 22cm X 6cm Plastic Bags Diverted 15 per piece