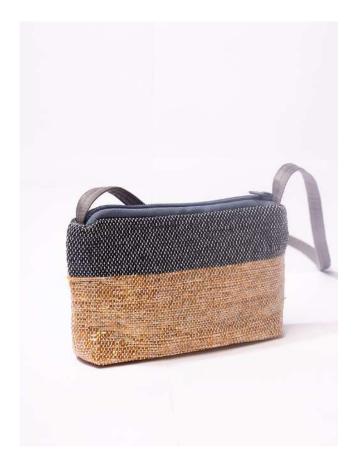

### **BB01–02** Reversible Belt Bag Rain & Shine

Is it a gloomy day or a bright one? With the reversible bag, you can change your mind any time.

- Stylish reversible crossbody bag that doubles as a waist pouch

- Dual coloured & lined with organic cotton fabric
- Zippered inner pocket for small items
- Adjustable & detachable organic cotton strap

Dimensions 11cm X 22cm Plastic Bags Diverted 15 per piece