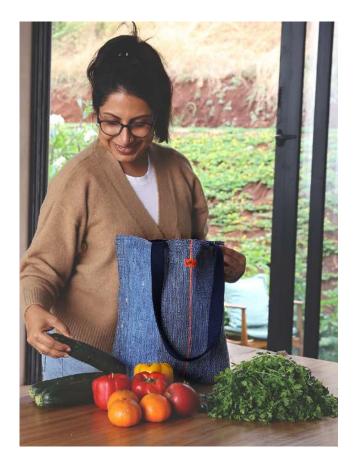

### TT01–03 Classic Tote Lighthouse

#### A trusty, bright-coloured tote that stays on your shoulders while making heads turn

 Roomy & lightweight open tote designed for all-day-long use

– Fully lined with organic cotton fabric

- Includes a large open inner pocket for separating contents

 Broad & sturdy organic cotton canvas straps for superior weight support

- Ideal for all your shopping and errand runs

**Dimensions** 36cm X 30cm X 9cm **Plastic Bags Diverted** 50 per piece