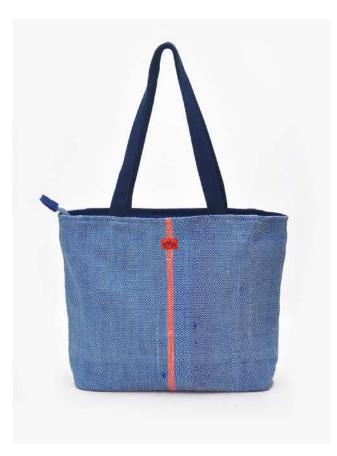

### TT01–03 Classic Tote Lighthouse

#### A trusty, bright-coloured tote that stays on your shoulders while making heads turn

 Roomy & lightweight open tote designed for all-day-long use

– Fully lined with organic cotton fabric

- Includes a large open inner pocket for separating contents

 Broad & sturdy organic cotton canvas straps for superior weight support

- Ideal for all your shopping and errand runs

**Dimensions** 36cm X 30cm X 9cm **Plastic Bags Diverted** 50 per piece