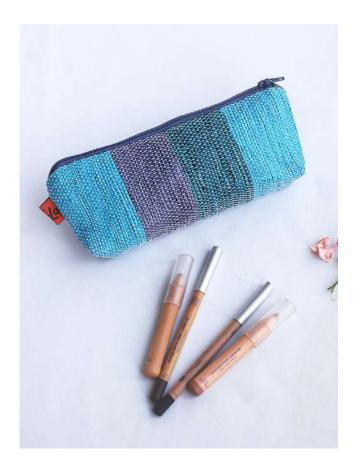

### PC03-03 Wafer Pouch Lemon Ginger

# Zippered pouch for those things that get lost INSIDE a bag

Ultra slim (and super cute) pouch for teeny-tiny items like memory cards, crochet hooks, pens/pencils and eyeliners
Centrally placed zip for better access, even in the corners
Bright colours for quick spotting

Dimensions 20cm X 7cm Plastic Bags Diverted 10 per piece