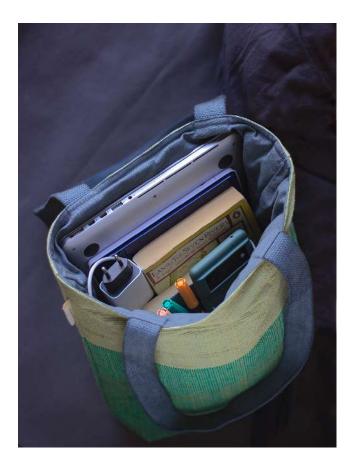

### CB01–03 Kangaroo Crossbody Island

### A compact crossbody bag that's so spacious it could fit a kangaroo.

- Trendy and deceptively spacious zippered crossbody bag
- Easily holds everything you need in a day (e.g. water bottle, small towels, phone, wallet, energy bars, books, tablets)
- Adjustable organic cotton strap makes it convenient to wear
- Fully lined with organic cotton fabric, with one long zippered pocket and two smaller open pockets

Dimensions 19cm X 24cm X 10cm Plastic Bags Diverted 40 per piece