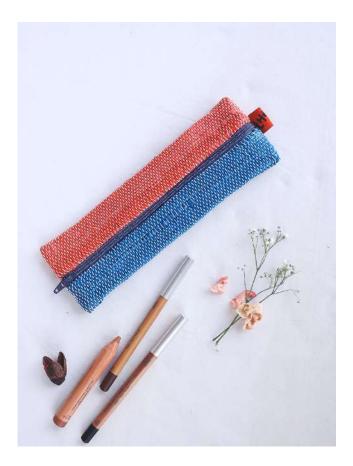

### PC03-03 Wafer Pouch Lemon Ginger

# Zippered pouch for those things that get lost INSIDE a bag

Ultra slim (and super cute) pouch for teeny-tiny items like memory cards, crochet hooks, pens/pencils and eyeliners
Centrally placed zip for better access, even in the corners
Bright colours for quick spotting

Dimensions 20cm X 7cm Plastic Bags Diverted 10 per piece