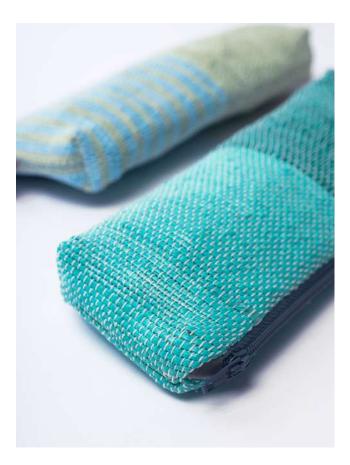

### EC01-01 Eyewear Case Banana

#### Where your glasses should be when they are not on your nose (or head).

- Classic eyewear case padded with organic canvas to protect the lenses
- Slim design to keep your glasses snug
- Crossover canvas strip that prevents the eyewear from slipping out
- Concealed magnetic closure for a sleek look

Dimensions 8.5cm X 17.5cm Plastic Bags Diverted 15 per piece