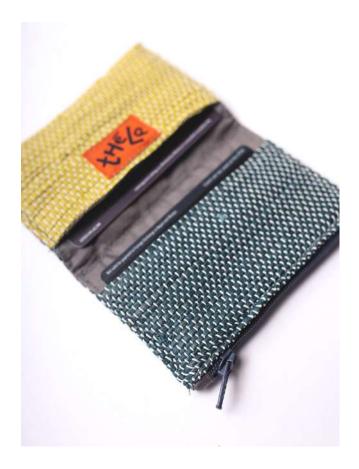

### WL02–01 Pocket Case Newsprint

## A little bit more than a cardholder. A little bit less than a wallet.

- Foldable, dual-sided cardholder with a zippered slot
- Strong magnetic closure to hold the cards in place
- Zippered pocket for loose change
- Palm-sized design that fits into your jeans pocket

**Dimensions** 10cm X 6cm (closed) 13cm (open) **Plastic Bags Diverted** 5 per piece