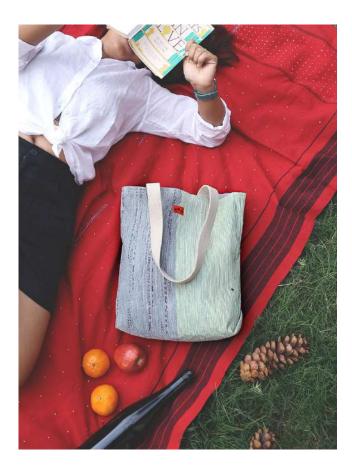

### TT01–03 Classic Tote Lighthouse

#### A trusty, bright-coloured tote that stays on your shoulders while making heads turn

 Roomy & lightweight open tote designed for all-day-long use

– Fully lined with organic cotton fabric

- Includes a large open inner pocket for separating contents

 Broad & sturdy organic cotton canvas straps for superior weight support

- Ideal for all your shopping and errand runs

**Dimensions** 36cm X 30cm X 9cm **Plastic Bags Diverted** 50 per piece